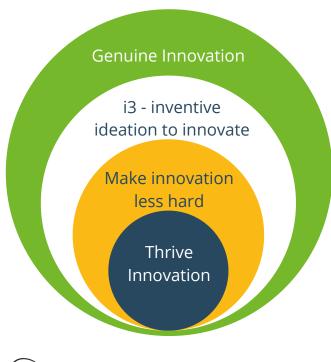

# easyproblemsolving

lets you thrive innovation

Innovation Norkshop

#### This is where i3 can help

easyproblemsolving

Innovation Norkshop

**13 - INNOVATION FAST FORWARDED** 

i3 is a systematic, fluid way to find the right problems and then solve them rightly – helping businesses achieve their strategy.