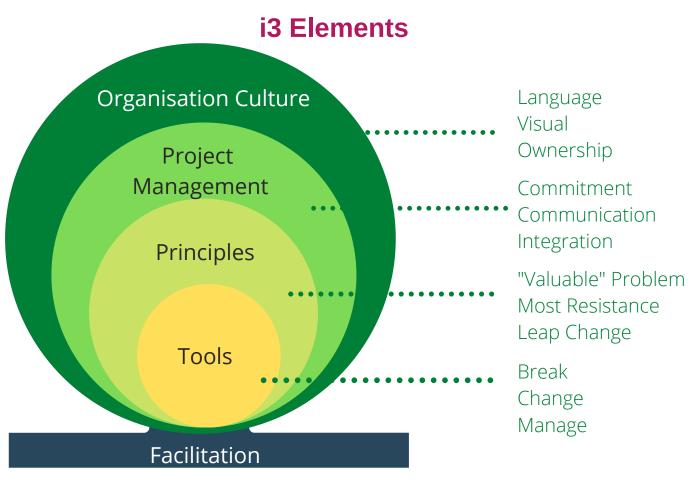

#### This is where i3 can help

easyproblemsolving

Innovation Norkshop

**13 - INNOVATION FAST FORWARDED** 

i3 is a systematic, fluid way to find the right problems and then solve them rightly – helping businesses achieve their strategy.

**ideaTRIZe :** TRIZ (Theory of inventive problem solving) identifies 40 inventive principles which were derived after study of 200K patents and patterns thus identified.

i3 bases the ideation session on practical adaptation of these principles and other methods to get the creative leap